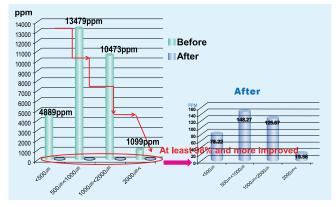

### **Result of De-dusting**

\*Dimension and weight are subject to charge for improvement.

ASTM D1921-96, Test Method B Results

Micro particles and dust regrinding material

JST Engineering Co.,Ltd. Tel: 02-738-5050-4 Fax: 02-738-5055 Email: info@jst.co.th Adress: 78/6 Moo7 Kingkaew Rd., Rachatewa, Bangplee, Samutprakarn 10540 www.jst.co.th