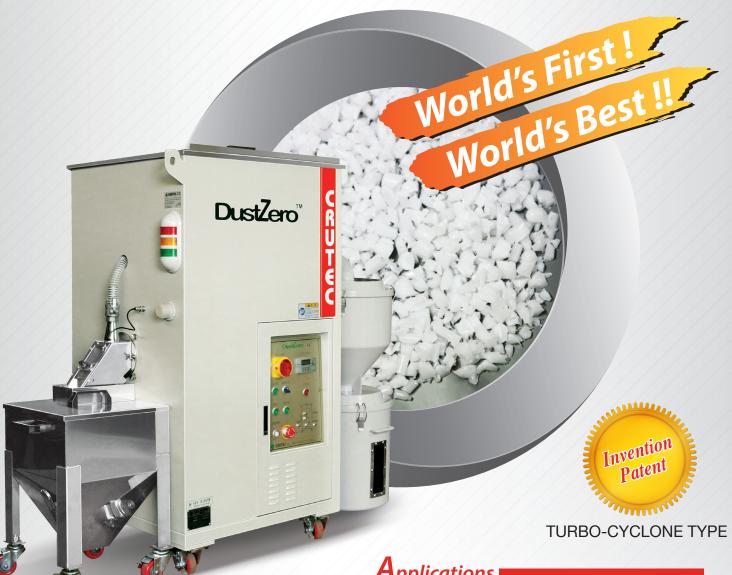

# DustZero TURBO-CYCLONE TYPE

## **Turbo-Cyclone**

#### Powerful separation and collecting dust

Capable of separation and collecting glass wool, fines, fluffs and angel-hair firmly adhered to granules by static electricity.

#### Specially designed and cast aluminum chamber

Optimizing internal shape by 3-D simulation and, realizing light weight and eliminating cause of rust by specially cast aluminum chamber.

## Double filtering device

Special vacuum nozzle in throughputs exit Double filtering fines and fluffs.

### Filtering metal-like foreign objectives

Strong magnet mounted on the exit channel for detecting metal and filtering.