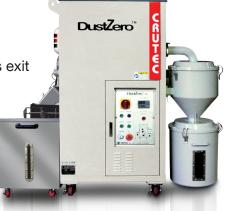

# DustZero TURBO-CYCLONE TYPE

## Specification

Model No. : CTDZ-050

Main Power: 3Kw - AC 220V / 380V / 440V,

50Hz / 60Hz, 3Ø

➤ Air Pressure : minimum 5-bar

▶ Dimension(mm) : W1500xL650xL1360

▶ Weight : about 180Kg

▶ Capacity : 50 - 150Kg / hour