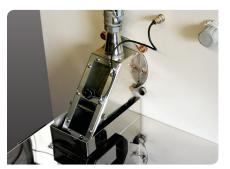

## Double filtering device

Special vacuum nozzle in throughputs exit Double filtering fines and fluffs.

### Filtering metal-like foreign objectives

Strong magnet mounted on the exit channel for detecting metal and filtering.