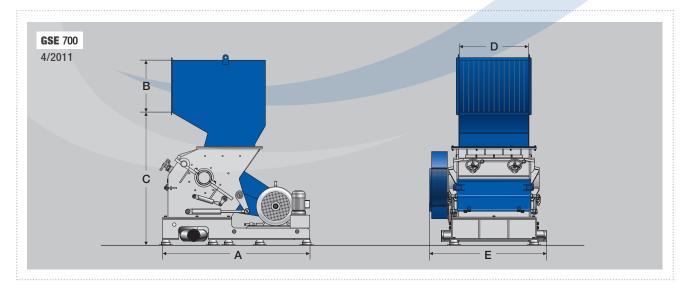

# **SPECIFICATIONS**

| Type GSE                    | 700/700   | 700/1000  | 700/1400   |
|-----------------------------|-----------|-----------|------------|
| Rotor diameter (mm)         | 500       | 700       | 700        |
| Rotor width (mm)            | 700       | 1000      | 1400       |
| Drive capacity (kW)         | 45        | 55        | 55         |
| Rotor knifes (rows)         | 5         | 5         | 5          |
| Stator blades (rows)        | 2         | 2         | 2          |
| Screen size (mm)            | >6        | >6        | >6         |
| Effective working area (mm) | 720 x 700 | 720 x 990 | 720 x 1400 |
| A (mm)                      | 2205      | 2205      | 2205       |
| B (mm)                      | 740       | 740       | 740        |
| C (mm)                      | 1900      | 1900      | 2000       |
| D (mm)                      | 700       | 990       | 1400       |
| E (mm)                      | 1325      | 1665      | 2000       |

# **DIMENSIONS**

5 Xinjie Rd XinQiao Township Ind. Park, Songjiang Shanghai, Zip: 201612 , China

PHONE: +86 21 57645573 FAX: +86 21 57646766

E-MAIL: INFO@ZERMA.COM