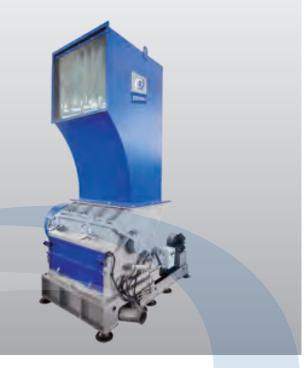

# GSE 700 ECONOMICAL GRANULATOR

Rotor and stator knives are pre-set outside the machine prior to installation in a supplied fixture. This makes awkward adjustment inside the machine unnecessary.

The GSE granulators are available with different rotor options to fit different applications, all rotors feature the V-cut technology creating a high quality regrind.

The redesigned base of the GSE 700 series makes the machine very sturdy, while maintaining the easy accessibility for maintenance and cleaning.

### **GENERAL DESCRIPTION**

For the GSE 700 series different rotor designs are available in widths ranging from 700 mm to 1400 mm with a diameter of 700 mm. The completely welded cutting chamber in conjunction with the "V" type rotor design ensures dependability in operation and universal application use. The housing design offers easy and quick access to the cutting chamber during rotor and stator knife changes, servicing or screen changes.