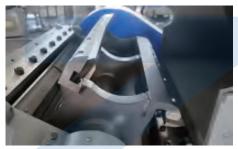

### **GENERAL DESCRIPTION**

For the GSE 700 series different rotor designs are available in widths ranging from 700 mm to 1400 mm with a diameter of 700 mm. The completely welded cutting chamber in conjunction with the "V" type rotor design ensures dependability in operation and universal application use. The housing design offers easy and quick access to the cutting chamber during rotor and stator knife changes, servicing or screen changes.