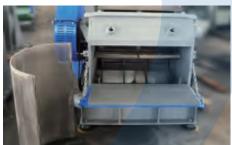

The redesigned base of the GSE 700 series makes the machine very sturdy, while maintaining the easy accessibility for maintenance and cleaning.

### **GENERAL DESCRIPTION**

For the GSE 700 series different rotor designs are available in widths ranging from 700 mm to 1400 mm with a diameter of 700 mm. The completely welded cutting chamber in conjunction with the "V" type rotor design ensures dependability in operation and universal application use. The housing design offers easy and quick access to the cutting chamber during rotor and stator knife changes, servicing or screen changes.