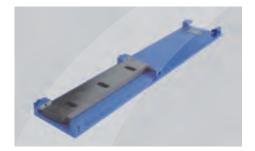

# GSE 700 ECONOMICAL GRANULATOR

Rotor and stator knives are pre-set outside the machine prior to installation in a supplied fixture. This makes awkward adjustment inside the machine unnecessary.

The GSE granulators are available with different rotor options to fit different applications, all rotors feature the V-cut technology creating a high quality regrind.

### **ADVANTAGES**

- Knives are adjusted outside of the machine
- Mobile Compact design
- Different rotor types available
- Easy accessibility
- Aggressive tangential infeed

**ENGLISH** 

PLASTIC SIZE REDUCTION RUBBER SIZE REDUCTION WOOD SIZE REDUCTION E-WASTE SIZE REDUCTION