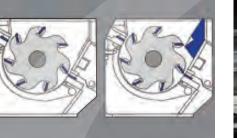

## **GSH 800** Heavy duty granulator

The easily removable deflector wedge acts as a third stator blade and can be used to adjust the aggressiveness of the rotor at the first cutting point.

The GSH granulators are available with different rotor options to fit different applications, all rotors feature the V-cut technology creating a high quality regrind.

#### **GENERAL DESCRIPTION**

The heavy duty granulators of the GSH 800 series offer a wide array of different rotor designs with widths ranging from 1200 mm to 2000 mm with a diameter of 800 mm. The completely welded heavy steel construction is designed to to withstand the most demanding and universal applications. Rotor bearings, knife mounts and rotor shaft are oversized. The standard V-cut creates a high quality regrind with a very low percentage of fines in the output material. The removable third stator blade is acting as a deflector wedge and allows the machine to be quickly adjusted to different application scenarios. Other standard features include easily replaceable wear plates in the cutting chamber as well as outboard bearings reducing the risk of contamination.