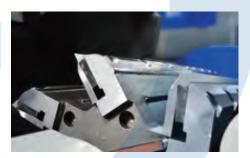

## **GSH 800** Heavy duty granulator

The easily removable deflector wedge acts as a third stator blade and can be used to adjust the aggressiveness of the rotor at the first cutting point.

The GSH granulators are available with different rotor options to fit different applications, all rotors feature the V-cut technology creating a high quality regrind.

#### **GENERAL DESCRIPTION**

The heavy duty granulators of the GSH 800 series offer a wide array of different rotor designs with widths ranging from 1200 mm to 2000 mm with a diameter of 800 mm. The completely welded heavy steel construction is designed to to withstand the most demanding and universal applications. Rotor bearings, knife mounts and rotor shaft are oversized. The standard V-cut creates a high quality regrind with a very low percentage of fines in the output material. The removable third stator blade is acting as a deflector wedge and allows the machine to be quickly adjusted to different application scenarios. Other standard features include easily replaceable wear plates in the cutting chamber as well as outboard bearings reducing the risk of contamination.