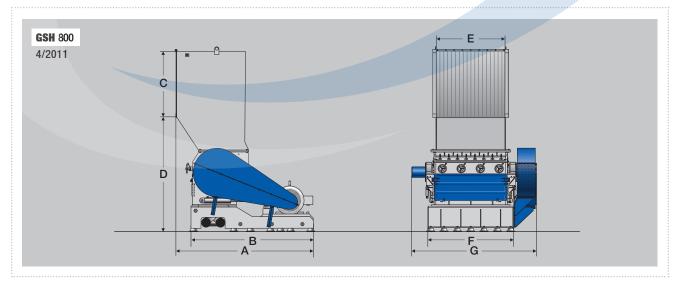

#### **SPECIFICATIONS**

| Type GSH                    | 800/1200    | 800/1600    | 800/2000   |
|-----------------------------|-------------|-------------|------------|
| Rotor diameter (mm)         | 800         | 800         | 800        |
| Rotor width (mm)            | 1200        | 1600        | 2000       |
| Drive capacity (kW)         | 132         | 160         | 2 x 160    |
| Rotor knifes (rows)         | 5 or 7 or 9 | 5 or 7 or 9 | 7 or 9     |
| Stator blades (rows)        | 2 or 3      | 2 or 3      | 2 or 3     |
| Screen size (mm)            | >8          | >8          | >8         |
| Effective working area (mm) | 1150 x 915  | 1570 x 915  | 1960 x 915 |
| A (mm)                      | 3100        | 3175        | 2755       |
| B (mm)                      | 2800        | 2800        | 2600       |
| C (mm)                      | 1200        | 1400        | 1600       |
| D (mm)                      | 2570        | 2685        | 3055       |
| E (mm)                      | 1150        | 1570        | 1965       |
| F (mm)                      | 1535        | 1970        | 2250       |
| G (mm)                      | 2430        | 2860        | 3465       |

#### DIMENSIONS

5 Xinjie Rd XinQiao Township Ind. Park, Songjiang Shanghai, Zip: 201612 , China PHONE : +86 21 57645573 FAX : +86 21 57646766 E-MAIL : INFO@ZERMA.COM