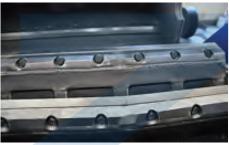

#### **GENERAL DESCRIPTION**

The heavy duty granulators of the GSH 800 series offer a wide array of different rotor designs with widths ranging from 1200 mm to 2000 mm with a diameter of 800 mm. The completely welded heavy steel construction is designed to to withstand the most demanding and universal applications. Rotor bearings, knife mounts and rotor shaft are oversized. The standard V-cut creates a high quality regrind with a very low percentage of fines in the output material. The removable third stator blade is acting as a deflector wedge and allows the machine to be quickly adjusted to different application scenarios. Other standard features include easily replaceable wear plates in the cutting chamber as well as outboard bearings reducing the risk of contamination.