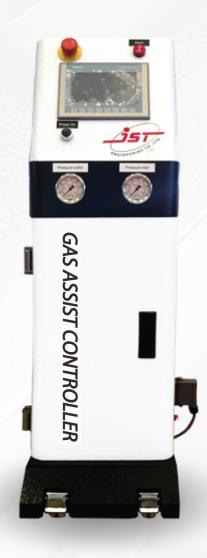

## **Gas Assist Controller**

## JST Developed Gas Assist Controller

"Offers customers a complete gas assist system for their injection molding applications.

This integrated option will allow molders to maximize their production efficiency by implementing gas assist solutions that "

## Standard scope of supply

- Power ON/OFF switch with light.
- HMI touch panel 5.7"
- · Input signal monitor page.
- · Output pressure monitor page.
- · Automatic purge setup.
- · Inlet low pressure alarm buzzer.
- Save data available up to 10.

Inlet Pressure up to 5000 psig up to 350 bars

Outlet Pressure up to 5000 psig up to 350 bars

Power 220 V (50 Hz)

Dimensions L x W x H (mm) (350 x 350 x 1,220)

Weight 34 (kg)